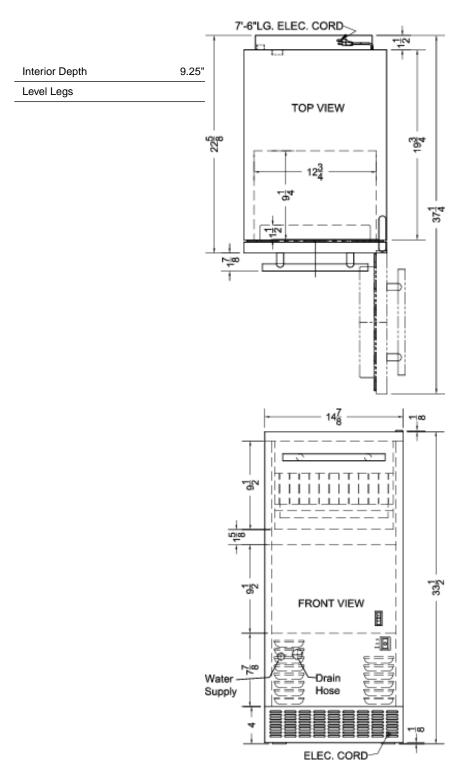

## **BIM68OSPUMP Specifications:**

| Overview                      |                                   |
|-------------------------------|-----------------------------------|
| Height of Cabinet             | 33.5" (85 cm)                     |
| Height to Hinge Cap           | 33.63" (85 cm)                    |
| Width                         | 14.88" (38 cm)                    |
| Depth                         | 22.63" (57 cm)                    |
| Depth with Handle             | 24.5" (62 cm)                     |
| Depth with door at 90°        | 37.25" (95 cm)                    |
| Capacity                      | 0.98 cu.ft. (28 L)                |
| Defrost Type                  | Frost-Free                        |
| Door                          | Stainless Steel                   |
| Cabinet                       | Stainless Steel                   |
| US Electrical Safety          | ETL                               |
| Canadian Electrical<br>Safety | ETL-C                             |
| Sanitation                    | ETL-S                             |
| Amps                          | 4.0                               |
| Voltage/Frequency             | 115 V AC/60 Hz                    |
| Weight                        | 105.0 lbs. (48 kg)                |
| Shipping Weight               | 110.0 lbs. (50 kg)                |
| Parts & Labor<br>Warranty     | 1 Year                            |
| Compressor<br>Warranty        | 5 Years                           |
| Icemaker                      |                                   |
| Door Swing                    | RHD                               |
| Reversible                    | Yes                               |
| Daily Ice Production          | 62.0 lbs. (28 kg)                 |
| Ice Storage Capacity          | 26.0 lbs. (12 kg)                 |
| Ice Shape                     | Dice                              |
| Size of Cube                  | 1 1/4" H x 1 1/8" W x 1<br>1/8" D |
| Number of Ice Cube<br>Sizes   | 1                                 |
| Fan Type                      | Exterior                          |
| Refrigerant Type              | R134a                             |
| Refrigerant Amount            | 7.4 oz.                           |
| High Side PSI                 | 210.0                             |
|                               |                                   |
| Low Side PSI                  | 105.0                             |
| Low Side PSI Interior Height  | 105.0<br>12.75" (32 cm)           |