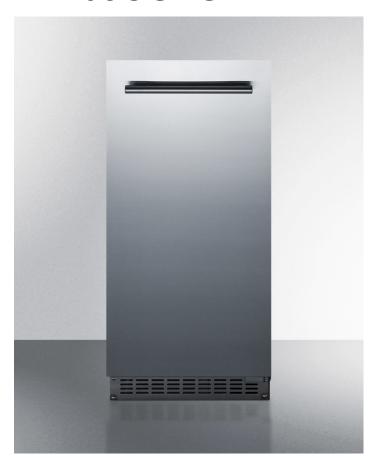

## **BIM68OSPUMP**

33.63" x 14.88" x 22.63" (H x W x D)

15" wide 62 lb. built-in undercounter commercially listed indoor/outdoor clear icemaker with internal pump and complete stainless steel exterior finish

## **Product Features:**

| Indoor/outdoor capable           | Versatile design can be installed inside or out                                                        |
|----------------------------------|--------------------------------------------------------------------------------------------------------|
| Commercially approved            | ETL-S listed to NSF-12 commercial standards for use in foodservice settings                            |
| Weatherproof design              | Durable construction for safe installation in outdoor kitchens                                         |
| 62 lb. production capacity       | Can make up to 62 lbs. in a day cycle, producing 24 cubes in a 30 minute span                          |
| Built-in pump                    | Internal pump allows more flexibility in placing the unit                                              |
| Built-in capable                 | Make the best use of space by installing your icemaker under the counter and flush with other cabinets |
| Stainless steel wrapped exterior | Door and cabinet are fully wrapped in 304 grade stainless steel for lasting elegance                   |
| Professional handle              | Horizontally mounted towel bar style handle in stainless steel                                         |
| Clear ice cube production        | Gourmet style rounded dice-style ice cubes                                                             |